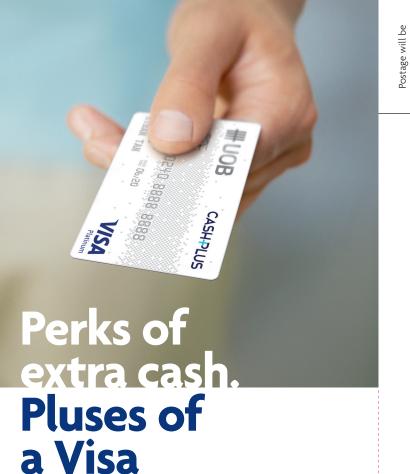

# **Better with UOB CashPlus Visa Card**

UOB CashPlus now offers you a Visa Card that will give even more benefits. With the UOB CashPlus Visa Card, you can easily access cash and spend at millions of merchants worldwide, online and offline.

# What you can do with your **UOB CashPlus Visa Card**

The UOB CashPlus Visa Card is everything you love about a regular ATM card, and so much more. See how the UOB CashPlus Visa Card compares to a regular ATM Card.