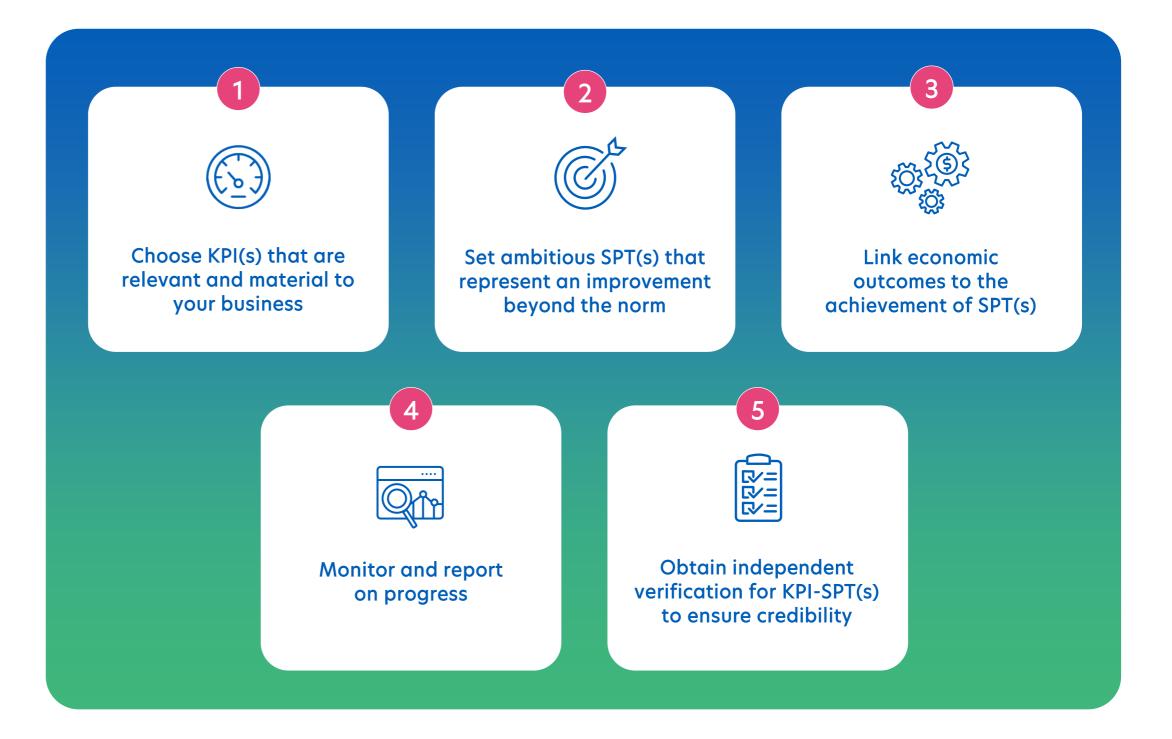

## What is Sustainability-linked Financing?

Sustainability-linked financing is a financing solution that aligns financial incentives with a company's commitment to sustainability. Unlike traditional loans, the terms of sustainability-linked financing are tied to the achievement of specific Sustainability Performance Targets (SPTs), measured by Key Performance Indicators (KPIs). When SPTs are met or exceeded, businesses may enjoy favorable terms like a lower interest rate.

### Reduce time and expenses associated with setting SPTs

(Validated by independent Second Party Opinion (SPO) provider, ERM)

Enjoy financial incentives for meeting annual SPTs