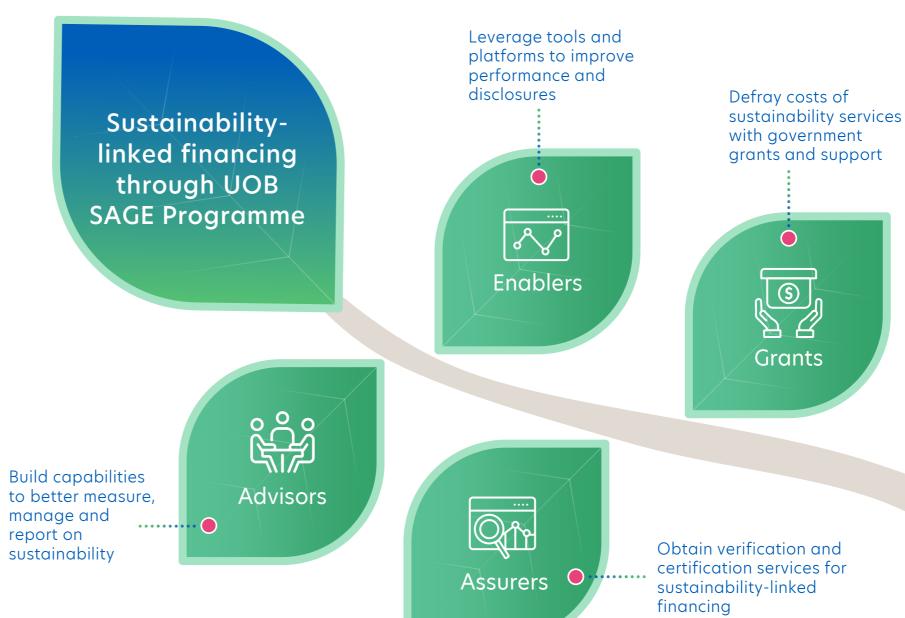

## What is UOB SAGE?

UOB SAGE simplifies sustainabilitylinked financing for SMEs, encouraging them to meet pre-agreed SPTs. Through partnership with Enterprise Singapore and our network of sustainability experts, we assist SMEs in enhancing sustainability practices efficiently, saving time and resources.

## **Benefits**

Access discounted services from specialised sustainability partners