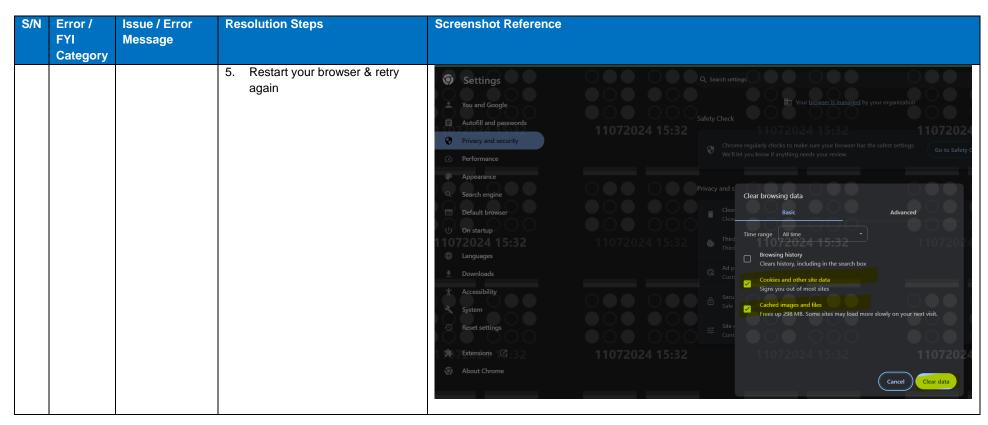

## **User Guide**

| S/N | Error / FYI Category | Issue / Error<br>Message  | Resolution Steps                                                                                                                                                                                                    | Screenshot Reference |
|-----|----------------------|---------------------------|---------------------------------------------------------------------------------------------------------------------------------------------------------------------------------------------------------------------|----------------------|
| 1   | Error                | Error code: Out of memory | Issue: Received error message whilst attempting to submit  Cause: Required to clear existing cache/cookies  Resolution Steps:  1. Click on the 3 dots on your internet browser 2. Navigate to "Clear Browsing Data" | New tab              |
|     |                      |                           | On the next pop up window, select the check boxes for:     a. Cookies and other site data b. Cached images and files     Click "Clear Data"                                                                         |                      |